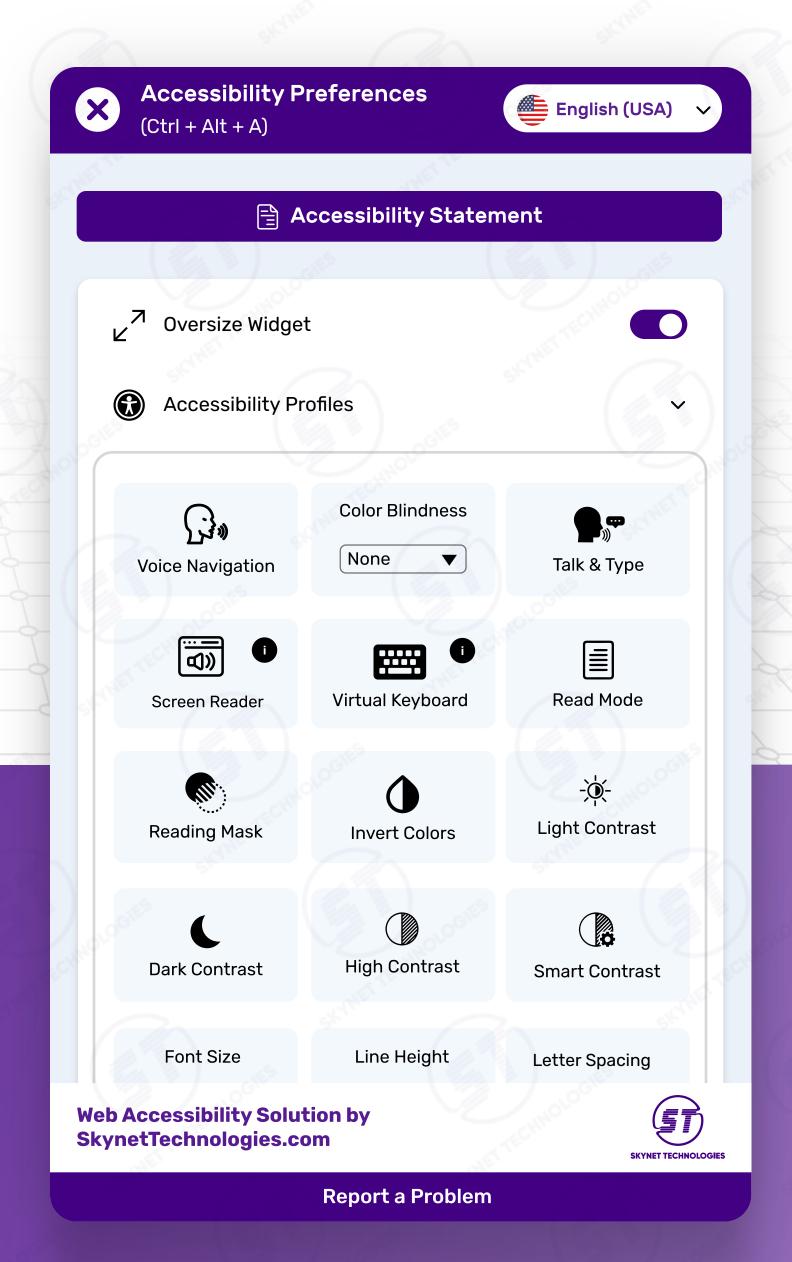

# **Accessibility Profiles**

#### **Accessibility Statement**

Accessibility statement helps your users to understand the current status of your website's accessibility as well as any accessibility related efforts your business is doing currently.

#### Oversize Widget